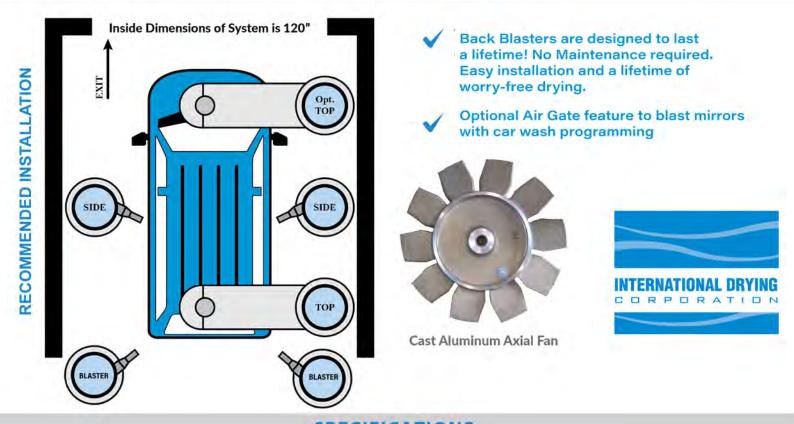

## **BACK BLASTERS**

**"SIMPLY SMART DRYING SYSTEMS"** 

- ✓ Constructed from 304 Surgical Grade Stainless Steel
- ✓ Powerful 9600 CFM's Per 10 HP Motor
- ✓ Axial Fan with a Lifetime Warranty
- ✓ Designed to Blast the Sides & Backs of Vehicles Dry
- Optional Gate Feature to Dry Mirrors on Cars

SPECIFICATIONS

10 & 15 HP Motors: 3 Phase, TEFC, 1.3 SF 230-460v, useable on 208v

14' Bay Width 10'5" Ceiling Height 96" Standard Clearance 15 HP: 32 Amps 10 HP: 27 Amps

Molded Aluminum Impellors

**Stainless Steel Motor Housings** 