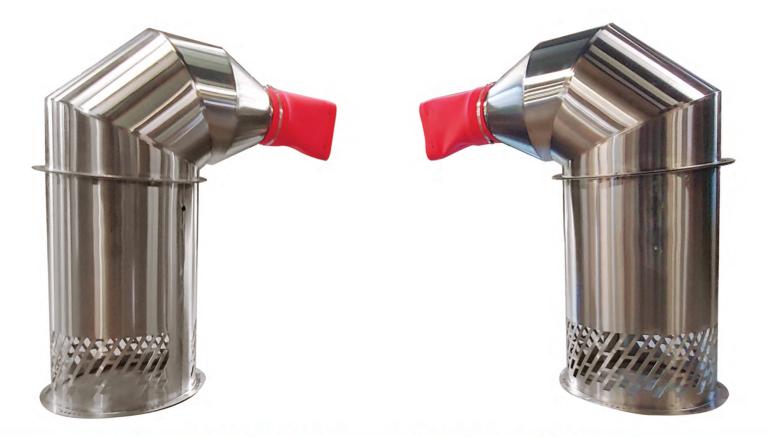

## **BACK BLASTERS**

**"SIMPLY SMART DRYING SYSTEMS"** 

- ✓ Constructed from 304 Surgical Grade Stainless Steel
- ✓ Powerful 9600 CFM's Per 10 HP Motor
- ✓ Axial Fan with a Lifetime Warranty
- ✓ Designed to Blast the Sides & Backs of Vehicles Dry
- Optional Gate Feature to Dry Mirrors on Cars

**Ducts - Stainless Steel** 

Closed cell foam nozzles available in red, blue, black and green. All other colors available upon request.

Slotted flanges for adjustability of air outlet and air intake direction.